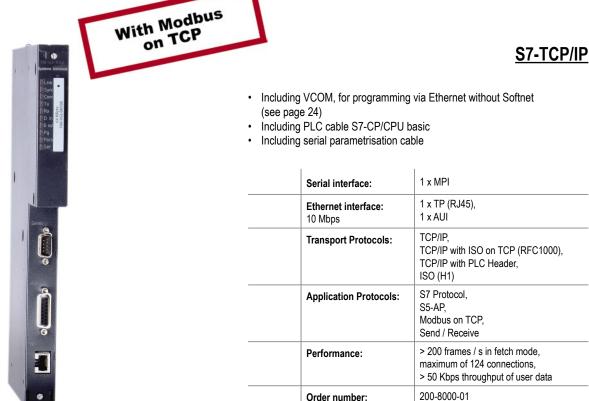

#### Universal communications processor. Can be integrated seamlessly into existing Ethernet TCP/IP and ISO (H1) LANs.

#### **AREAS OF APPLICATION**

- Ethernet interface for Simatic S7-400
- Leased connections for immediate visualisation (No connection parameterization required)
- · Remote maintenance of the S7-400 via LAN and WAN
- · Programming of the S7-400 via LAN and WAN
- · Communications with Siemens S7 and S5 PLCs
- · Spontaneous data traffic with Fetch on Event
- · Communications via Modbus with PLCs of the Groupe Schneider, Wago, Beckhoff, Pilz and others
- Provides: DHCP, SNMP services according to MIB II, DNS, FTP
- · Send / Receive for communications via the socket interface (raw data)

Order number: